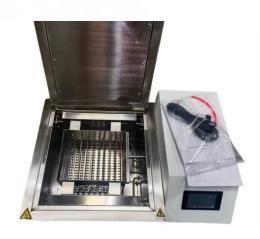

#### RH 100

Introduction:

RH 100 Automatic Plasma Thawing is suitable for blood centers, clinical transfusion departments, hospitals, blood products production units, using microcomputer control, temperature digital display, arbitrary setting, automatic constant temperature, swing function. It is widely used for the rapid melting of frozen blood components and biological products.

#### RH 04 PRO

| Technical Parameters: |                                                           |
|-----------------------|-----------------------------------------------------------|
| Model                 | RH100                                                     |
| Display               | Touch screen                                              |
| Temp. Range           | 37.0 -40 .0 ±3.0°C                                        |
| Temp. Resolution      | ±0.1°C                                                    |
| Thawing Quantity      | 3 layers(1~12pcs)                                         |
| Swing Frequency       | 60 ±5times/min or Automatic frequency modulation          |
| Swing Mode            | Continuous left and right reciprocating, horizontal swing |
| Ambient Temp.         | 18°C∼30°C                                                 |
| Power Supply          | AC220±22V, 50/60Hz/ 2100VA                                |
| Internal Size         | 298*238*233mm                                             |
| External Size         | 832*558*498mm                                             |
| Package Size          | 935*665*665mm                                             |
| Net Weight            | 60kg                                                      |
| Gross Weight          | 80kg                                                      |