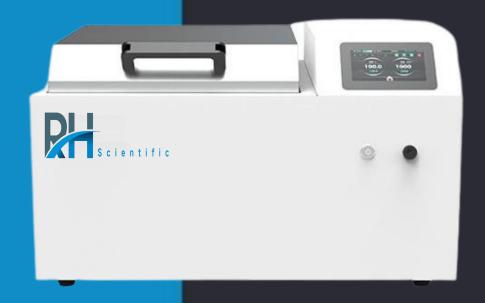

# Meet the RH Scientifc AUTOMATIC PLASMA THAWING

#### RH 100

Introduction:

RH 100 Automatic Plasma Thawing is suitable for blood centers, clinical transfusion departments, hospitals, blood products production units, using microcomputer control, temperature digital display, arbitrary setting, automatic constant temperature, swing function. It is widely used for the rapid melting of frozen blood components and biological products.

#### **Features:**

- \* Special shape design of main control panel, easy to observe, control, ergonomic.
- \* Microcomputer PID precision temperature control technology, high temperature control precision.
- \* Digital display temperature, swing frequency, time.
- \* The liner is made of high quality rust-proof wire drawing stainless steel.
- \* Configuration of leakage current, overvoltage protector.
- \* With overtemperature alarm, the temperature in the box exceeds the set temperature 1°C will start the alarm.
- \* Independent overtemperature control system design, with double protection function, to ensure the safety of use.