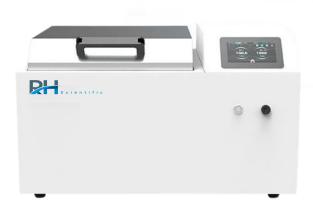

# Meet the RH Scientifc AUTOMATIC PLASMA THAWING

#### RH 100

Introduction:

RH 100 Automatic Plasma Thawing is suitable for blood centers, clinical transfusion departments, hospitals, blood products production units, using microcomputer control, temperature digital display, arbitrary setting, automatic constant temperature, swing function. It is widely used for the rapid melting of frozen blood components and biological products.

#### **Features:**

- \* Special shape design of main control panel, easy to observe, control, ergonomic.
- \* Microcomputer PID precision temperature control technology, high temperature control precision.
- \* Digital display temperature, swing frequency, time.
- \* The liner is made of high quality rust-proof wire drawing stainless steel.
- \* Configuration of leakage current, overvoltage protector.
- \* With overtemperature alarm, the temperature in the box exceeds the set temperature 1°C will start the alarm.
- \* Independent overtemperature control system design, with double protection function, to ensure the safety of use.