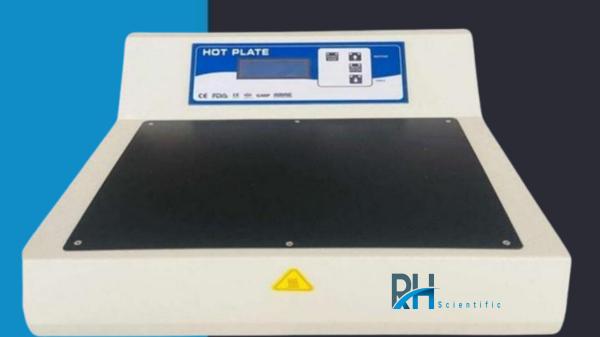

### HOT PLATE TSW-0709

- CONSTANT TEMPERATURE
- TEFLON COATED TOP
- USER FRIENDLY MICROPROCESSOR CONTROL
- SILICON HEATER
- DIGITAL DISPLAY

for any query contact : SINGH ENTERPRISES FARIDABAD ,HARYANA ,121001 Phone : 9319193775,8448331034 Email- singhenterprises469@gmail.com

### **PRODUCT DESCRIPTION:**

**HOT PLATE is** used in histopathology laboratory for drying slides at a uniform temperature just below the melting point of wax so as to provide flattening without damage to the section. This HOT PLATE is fabricated from Top notch materials as pre- defined industry Standards. Our Slide WarmingTables are known for their optimum utility and high performance.

#### **TECHNICAL SPECIFICATION:**

- Feather touch keypad with LCD display showing: Date, Time, Day, Set value, Present value.
- Microprocessor Precise Temperature controls.
  Built in memoryfor storing temperature.
- Uniform temperature throughout the surface.
- Corrosion Resistant material for durability.
  - Temperature Range: ambient to 100°C
  - Temperature Tolerance: +/-1°C
  - Slide Warmer Dimensions: 340x240mm
  - Power: 220V 50Hz
  - Overall dimensions: 360x360x210mm